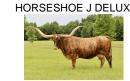

## **NS BISCUIT MAKER**

Date of Birth: **Registration 1:** Sale Price:

03/05/2021 CI329899 \$

Courtesy of High Ridge Ranch

Genetics make this girl an OUTSTANDING future baby maker! Her dam, Horseshoe J Deluxe is a dazzling brindle daughter of Cowboy Catchit Chex with 81.5" of rolling horn and her 2020 HSC Winning sire, Powerwagon, brings height, depth and additional horn to the table (73" at 24 months). This is a recipe for success!

## 53.2500 on 01/13/2023

POWERWAGON

NS BISCUIT MAKER

HORSESHOE J DELUXE

**BL RIO LOLLY POP** 

IDELTA LUCKY ACEII

**BL RIO CATCHIT** 

KING OF CLUBS