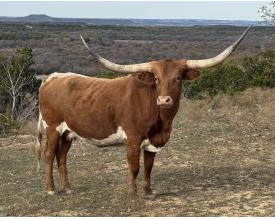

## **NS BISCUIT MAKER**

Date of Birth: **Registration 1:** Sale Price:

03/05/2021 CI329899 \$

Courtesy of High Ridge Ranch

Genetics make this girl an OUTSTANDING future baby maker! Her dam, Horseshoe J Deluxe is a dazzling brindle daughter of Cowboy Catchit Chex with 81.5" of rolling horn and her 2020 HSC Winning sire, Powerwagon, brings height, depth and additional horn to the table (73" at 24 months). This is a recipe for success!