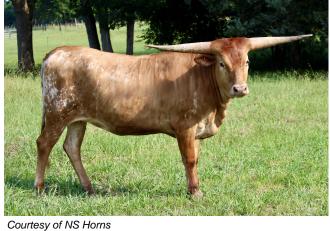

## **NS SWEET T**

Date of Birth: 02/01/2024 Registration 1: CI350618 Breeder: **Neal Maraman** Owner: **Neal Maraman** 

Sweet T is sweet in every way! Her grand-dam, Horseshoe J Magic, was one of our favorites; easy on the eyes, an easy keeper, excellent mother and even better a PRODUCER and her sire is Hard Time Cowboy, a Pacific Cowboy 40 son, who brought horn a lot of horn and conformation to our program. Her conformation, horn and demeanor Is all we could ask for!