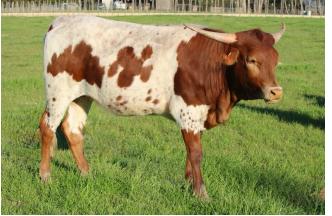

## **OVER TALK**

Date of Birth: **Registration 1: Registration 2:** Breeder: **Owner:** 

12/03/2023 CI350854 294494 New Age Cattle Company Neal Maraman

Courtesy of NS Horns

This is one of the first Chatter Box daughters, the amazing bull owned with Bull Creek Longhorns. She combines the 107" T2T Cowboy Tuff Chex X 2, the nearly 107" T2T Kinetic Motion of Stars, the 101" T2T BL Rio Catchit X 2, the 100" T2T Dragon Lady, the clone of the LUCCHESE STAR \$72,00 Miss Sue, the twist producing Tempter, and the clone of the iconic Overlyn. THIS PEDIGREE IS SERIOUS for twist and the pedigree couldnt be better. 30.0000 on 02/22/2025 TTT: CHATTER BOX CLEVER ME OVER TALK TRUMPTER **OVERLYNS LADY Overlyns Tempo** REI н R 0 Т W F http://www.hiredhandsoftware.com